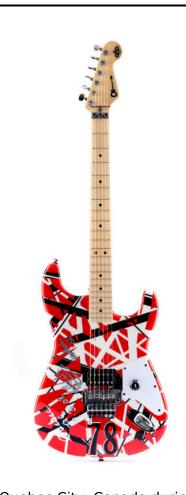

## Eddie Van Halen's 2004 Charvel EVH Art Series Tour #78

**Date** 

2004

**Primary Maker** 

Eddie Van Halen

Medium

Wood; Metal; Plastic

## Description

Eddie Van Halen's 2004 Charvel EVH Art Series 78 electric guitar, serial number 00296. Solid basswood body red with white and black stripes and "78" below the Floyd rose tremolo bridge. A humbucker is body mounted in the bridge position with a single knob on a small white control plate. Signed by Van Halen in silver marker. Single piece maple bolt-on neck and Schaller tuners. In a G&G made "EVH" case. This guitar was stage-played by Eddie Van

Halen in Quebec City, Canada during the final concert of the Van Halen 2007-2008 Tour that took place from September 27, 2007 to July 3, 2008 - and signed and dated by Van Halen in silver marker. Charvel EVH Art Series guitars were a limited run of signed, hand-painted, one-of-a kind guitars used by Eddie on tour from 2004-2012. This guitar is modeled after his 1978 design. The tour featured David Lee Roth back in the line-up for the first time since 1985 and generated a massive amount of interest, with many new dates added to accommodate the demand for performances. The performance at which this guitar was used on stage was part of Quebec City's Summer Festival that took place on July 3, 2008. 3D Model <div> <a href="https://sketchfab.com"> <a href="https://sketch /3d-models/eddie-van-halen-2004-charvel-evh-art-series-78-66b17c8d1cf145f3871d613072b2f83d? utm medium=embed&utm campaign=share-popup&utm content=66b17c8d1cf145f3871d613072b2f83d" style="font-weight:bold;color:#1caad9" rel="nofollow"> Eddie Van Halen - 2004 Charvel EVH Art Series 78 </a> by <a href="https://sketchfab.com/znyth?utm\_medium=embed&utm\_campaign=sharepopup&utm\_content=66b17c8d1cf145f3871d613072b2f83d" style="font-weight:bold;color:#1caad9" rel=" nofollow"> Znyth Technologies </a> on <a href="https://sketchfab.com?" utm medium=embed&utm campaign=share-popup&utm content=66b17c8d1cf145f3871d613072b2f83d" style="font-weight:bold;color:#1caad9" rel="nofollow">Sketchfab</a></div>