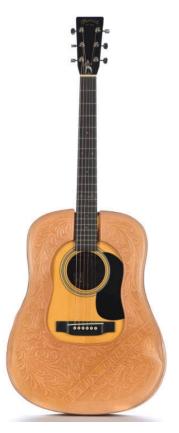

## Description

2007 C.F. Martin & Co. Elvis Presley model D-28EP limited edition guitar, serial number 1258759, in natural finish with custom-tooled leather cover with Elvis across lower bout. The guitar features mother of pearl TCB lightning bolt graphic in black micarta neck heel, abalone star inlays on fingerboard, lower fret Elvis Presley signature inlay, interior album cover label and holographic numbered sticker. Limited to an edition of 175

instruments. In its original hardshell case. Elvis Presley (1935-1977) was one of the most influential figures in rock and roll, where his early interpretations of songs and provocative stage presence helped propel the genre further into the mainstream.