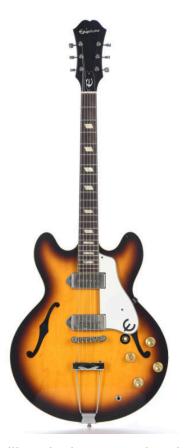

## Description

Steve Earle's 1995 Epiphone Casino Reissue model, serial number R95A3301, in sunburst finish. The reissue features black headstock, trapeze tailpiece, white pickguard with E logo and two Alnico P-90 pickups with black dogear style covers. In hardshell case with custom stencil reading, "Steve Earle / and the Dukes." Steve Earle (b. 1955) is an American singer-songwriter, best known for his debut album <i>Guitar Town</i>