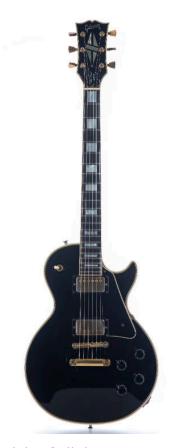

## Description

1974 Gibson Les Paul Custom, serial number 508179, in ebony finish with gold hardware. The guitar features a mahogany body with a maple top, mahogany neck, and ebony fretboard. The fretboard has a "Twentieth Anniversary" custom block inlay at the 15th fret. It has a multi-bound headstock and split diamond headstock logo. In a custom presentation case. First introduced in 1954, the Les Paul Custom has become one of the best selling