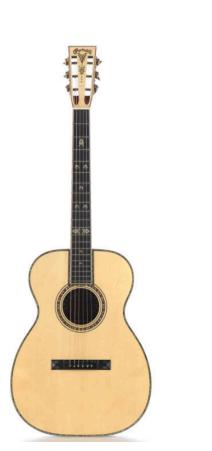

## Description

2015 C.F. Martin & Co. Custom Shop 00-14 "The Ornamental," serial number 1959175, in natural polished finish. The guitar features Engelmann Spruce bearclaw top with Pommele Sapele back and sides, European flamed Maple binding and Maple and Paua purfling, soundhole inlay, fingerboard inlays, end piece, and heel cap. Sitka spruce custom inlaid back braces, custom Pommele Sapele inlaid with Japanese Awabi side strips,

Paua inlaid neck block and bridge, Spanish Cedar neck. In an original custom shop hardshell case.