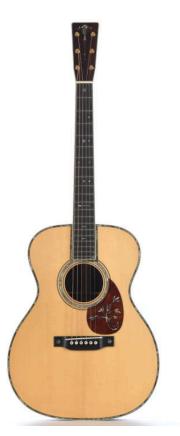

## Description

2014 C.F. Martin & Co. OM-45 De Luxe Authentic 1930 guitar, serial number 1830605, with orchestra style body, ebony fingerboard with abalone snowflake inlays, abalone pearl torch headstock inlay, small tortoise abalone inlaid pickguard. It is constructed with pre-CITES Brazilian rosewood back and sides, with a lightly colored Vintage Tone System Adirondack spruce soundboard and VTS Adirondack spruce braces throughout. This guitar is built

to the exact specifications of the original 1930 OM-45 Deluxe. This model was limited to a production run of only 11 instruments.