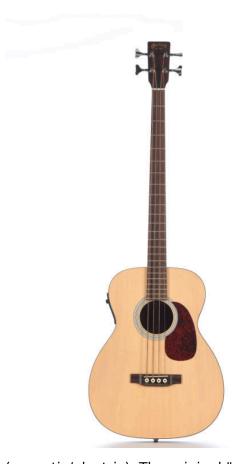

## Description

2002 C.F. Martin & Co. B-1E acoustic/electric bass guitar, serial number 895604, in natural satin finish. The bass features a solid spruce top with a tortoise plastic pickguard and binding. It has a mahogany back and sides, mahogany neck, and a 23-fret rosewood fretboard. It features a Fishman Prefix Plus bass pickup. In an original hardshell case. The Martin B-1 series of acoustic basses came in two variants - the B-1 (acoustic) and B-1E

(acoustic/electric). The original "One" series of these basses were produced between 1993-2007.